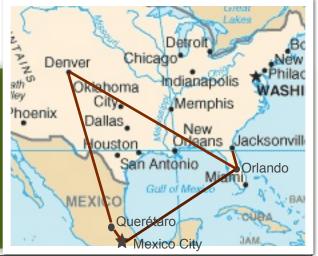

## 4,857 MILES + 20 DAYS = HEARTS OVERFLOWING

First thing Tuesday morning (12/20) we jumped into a taxi with suitcases stuffed in around us headed for the terminal to catch our 3 hour bus ride which thankfully takes us directly to the airport in Mexico City. This is how international trips begin for us these days. 3 hours later, we were stateside hugging our son and daughter-inlaw at Orlando Intl. airport and eager to be reunited with the rest of our family over the next week or so.

(discipleship) course and ministering in different churches.....cont. pg. 2

Our Travel Miles..... Grand Total: 4,857 miles (including round trips) Queretaro to Mexico City - 133 miles

Mexico City to Orlando, Fl - 1,280 miles

Orlando to Jacksonville, Fl - 140 miles

Orlando to Lake Mary, Fl - 20 míles

Orlando to Denver, Co - 1,545 miles

Denver to Mexico City - 1,446 miles

.....The next leg of our trip took us to the main campus of <u>CBC</u>, located in Colorado Springs, where we spent a very busy week of teaching, meetings and appointments. It is always a great privilege and joy for us to help encourage and teach at the Bible college where we were students. As in the other two schools, we shared power point presentations and taught about the practical lessons and the supernatural testimonies